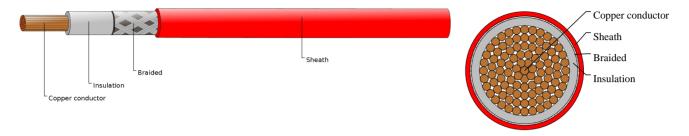

### **CABLE CONSTRUCTION**

Conductor: Tin plated copper Insulation: Fluororubber

Braided:Shield tin plated copper Sheath: Halogen free Polyolefine Standard Compliance: KIS-ES-1121